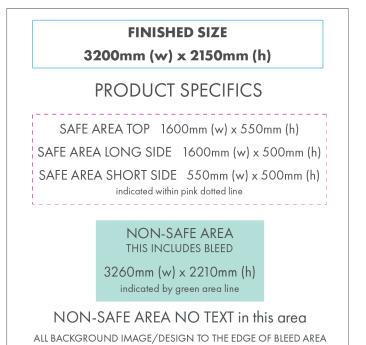

The green area can be printed on, but only non-essential graphics like background colour or imagery and logos etc. **KEEP ALL ESSENTIAL ITEMS IN** THE FIVE WHITE AREAS.

The green area can be printed on, but only non-essential graphics like background colour or imagery and logos etc. **KEEP ALL ESSENTIAL ITEMS IN** THE FIVE WHITE AREAS.

## Tablecloth Radius

The green area can be printed on, but only non-essential graphics like background colour or imagery and logos etc. KEEP ALL ESSENTIAL ITEMS IN THE FIVE WHITE AREAS.

The green area can be printed on, but only non-essential graphics like background colour or imagery and logos etc. **KEEP ALL ESSENTIAL ITEMS IN** THE FIVE WHITE AREAS.