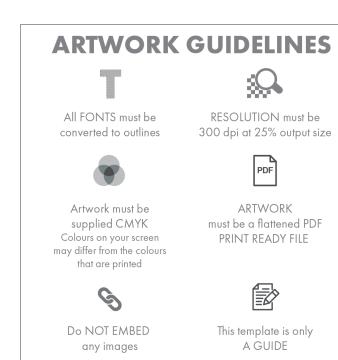

The green area can be printed on, but only non-essential graphics like background colour or imagery and logos etc. **KEEP ALL ESSENTIAL ITEMS IN** THE FIVE WHITE AREAS.



The green area can be printed on, but only non-essential graphics like background colour or imagery and logos etc. **KEEP ALL ESSENTIAL ITEMS IN** THE FIVE WHITE AREAS.

## Tablecloth Radius



The green area can be printed on, but only non-essential graphics like background colour or imagery and logos etc. KEEP ALL ESSENTIAL ITEMS IN THE FIVE WHITE AREAS.

The green area can be printed on, but only non-essential graphics like background colour or imagery and logos etc. **KEEP ALL ESSENTIAL ITEMS IN** THE FIVE WHITE AREAS.